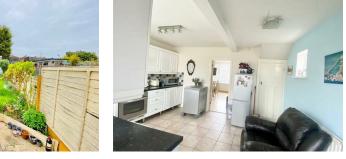

Property comprises of a block paved driveway leading to the entrance storm porch. Hallway into the spacious lounge with bay window, laminate flooring, feature fireplace, door leading into the kitchen / dining room. Fully fitted kitchen, built in oven, hob and extractor fan, plumbing and space for washing machine, space for a fridge freezer and dishwasher. There is also a large under stairs storage cupboard. The rear porch leads to the lovely garden with patio area and single garage at the rear accessed via the secure locked side gate. Upstairs there are two spacious double bedrooms and the family bathroom is fitted with a white suite, shower over bath and white ceramic tiles. Gas central heating and double glazing throughout.

#### Lounge 13'2 x 11'0 into bay (4.01m x 3.35m into bay)

**Kitchen Dining Room** 14'0 x 10'7 (4.27m x 3.23m)