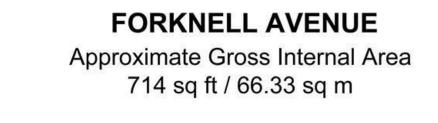

**GROUND FLOOR GROSS INTERNAL** FLOOR AREA 366 SQ FT

FIRST FLOOR **GROSS INTERNAL** FLOOR AREA 348 SQ FT

Although every attempt has been made to ensure accuracy, all measurements are approximate and no responsibility is taken for any error, omission, or mid-statement. This floor plan is for illustrative purposes only and not to scale. Measured in accordance to RICS standards.

#### Lounge 13'2 x 11'0 into bay (4.01m x 3.35m into bay)

**Kitchen Dining Room** 14'0 x 10'7 (4.27m x 3.23m)

## Hallway Landing

Bedroom One 13'3 x 11'0 into bay (4.04m x 3.35m into bay)

#### **Bedroom Two** 10'8 x 8'8 (3.25m x 2.64m)