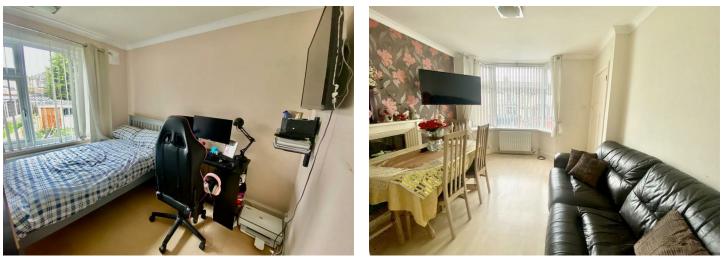

#### **Bedroom Two** 10'8 x 8'8 (3.25m x 2.64m)

#### Lounge 13'2 x 11'0 into bay (4.01m x 3.35m into bay)

**Kitchen Dining Room** 14'0 x 10'7 (4.27m x 3.23m)