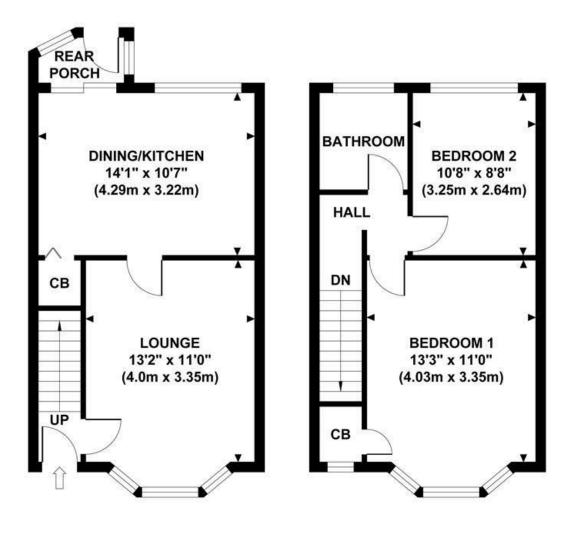

Property comprises of a block paved driveway leading to the entrance storm porch. Hallway into the spacious lounge with bay window, laminate flooring, feature fireplace, door leading into the kitchen / dining room. Fully fitted kitchen, built in oven, hob and extractor fan, plumbing and space for washing machine, space for a fridge freezer and dishwasher. There is also a large under stairs storage cupboard. The rear porch leads to the lovely garden with patio area and single garage at the rear accessed via the secure locked side gate. Upstairs there are two spacious double bedrooms and the family bathroom is fitted with a white suite, shower over bath and white ceramic tiles. Gas central heating and double glazing throughout.

#### Lounge 13'2 x 11'0 into bay (4.01m x 3.35m into bay)

**Kitchen Dining Room** 14'0 x 10'7 (4.27m x 3.23m)