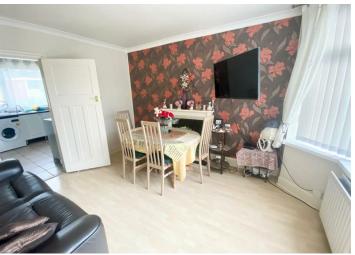

#### Lounge 13'2 x 11'0 into bay (4.01m x 3.35m into bay)

**Kitchen Dining Room** 14'0 x 10'7 (4.27m x 3.23m)